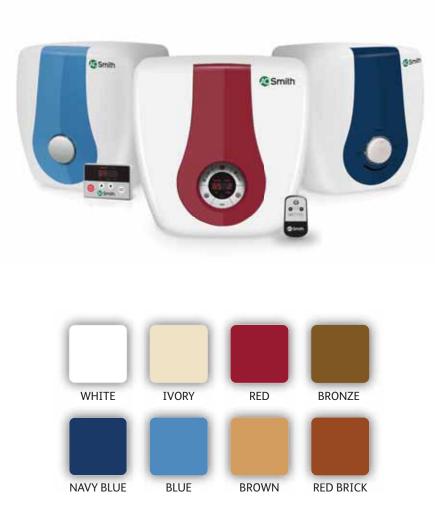

### MECHANICAL \_\_\_\_\_

| C Smith                                                                                                                                                                                                                                                                                                                                                                                                                                                                                                                                                                                                                                                                                                                                                                                                                                                                                                                                                                                                                                                                                                                                                                                                                                                                                                                                                                                                                                                                                                                                                                                                                                                                                                                                                                                                                                                                                                                                                                                                                                                                                                                                                                                                                                                                                                                                                                                                                                                                                                                                                                                 | Warranty                                                                                                                          |  |  |  |
|-----------------------------------------------------------------------------------------------------------------------------------------------------------------------------------------------------------------------------------------------------------------------------------------------------------------------------------------------------------------------------------------------------------------------------------------------------------------------------------------------------------------------------------------------------------------------------------------------------------------------------------------------------------------------------------------------------------------------------------------------------------------------------------------------------------------------------------------------------------------------------------------------------------------------------------------------------------------------------------------------------------------------------------------------------------------------------------------------------------------------------------------------------------------------------------------------------------------------------------------------------------------------------------------------------------------------------------------------------------------------------------------------------------------------------------------------------------------------------------------------------------------------------------------------------------------------------------------------------------------------------------------------------------------------------------------------------------------------------------------------------------------------------------------------------------------------------------------------------------------------------------------------------------------------------------------------------------------------------------------------------------------------------------------------------------------------------------------------------------------------------------------------------------------------------------------------------------------------------------------------------------------------------------------------------------------------------------------------------------------------------------------------------------------------------------------------------------------------------------------------------------------------------------------------------------------------------------------|-----------------------------------------------------------------------------------------------------------------------------------|--|--|--|
|                                                                                                                                                                                                                                                                                                                                                                                                                                                                                                                                                                                                                                                                                                                                                                                                                                                                                                                                                                                                                                                                                                                                                                                                                                                                                                                                                                                                                                                                                                                                                                                                                                                                                                                                                                                                                                                                                                                                                                                                                                                                                                                                                                                                                                                                                                                                                                                                                                                                                                                                                                                         | Inner Tank Extended Warranty* Comprehensive<br>on Heating Element                                                                 |  |  |  |
| HSE-SBS                                                                                                                                                                                                                                                                                                                                                                                                                                                                                                                                                                                                                                                                                                                                                                                                                                                                                                                                                                                                                                                                                                                                                                                                                                                                                                                                                                                                                                                                                                                                                                                                                                                                                                                                                                                                                                                                                                                                                                                                                                                                                                                                                                                                                                                                                                                                                                                                                                                                                                                                                                                 | 7 years 2+2 years 2 years                                                                                                         |  |  |  |
|                                                                                                                                                                                                                                                                                                                                                                                                                                                                                                                                                                                                                                                                                                                                                                                                                                                                                                                                                                                                                                                                                                                                                                                                                                                                                                                                                                                                                                                                                                                                                                                                                                                                                                                                                                                                                                                                                                                                                                                                                                                                                                                                                                                                                                                                                                                                                                                                                                                                                                                                                                                         | Blue Diamond®<br>glass-lining:<br>Protects inner tank<br>from corrosion                                                           |  |  |  |
|                                                                                                                                                                                                                                                                                                                                                                                                                                                                                                                                                                                                                                                                                                                                                                                                                                                                                                                                                                                                                                                                                                                                                                                                                                                                                                                                                                                                                                                                                                                                                                                                                                                                                                                                                                                                                                                                                                                                                                                                                                                                                                                                                                                                                                                                                                                                                                                                                                                                                                                                                                                         | Heating Element:<br>More efficient glass<br>coated heating element ColourMatch System:<br>Changeable colour<br>panels (8 options) |  |  |  |
|                                                                                                                                                                                                                                                                                                                                                                                                                                                                                                                                                                                                                                                                                                                                                                                                                                                                                                                                                                                                                                                                                                                                                                                                                                                                                                                                                                                                                                                                                                                                                                                                                                                                                                                                                                                                                                                                                                                                                                                                                                                                                                                                                                                                                                                                                                                                                                                                                                                                                                                                                                                         | Insulation:<br>Better insulation with<br>Advanced Injected PUF<br>Better insulation with<br>Advanced Injected PUF                 |  |  |  |
| Pressure<br>8 bar<br>10<br>Power (W)<br>10<br>HSE-SBS<br>10                                                                                                                                                                                                                                                                                                                                                                                                                                                                                                                                                                                                                                                                                                                                                                                                                                                                                                                                                                                                                                                                                                                                                                                                                                                                                                                                                                                                                                                                                                                                                                                                                                                                                                                                                                                                                                                                                                                                                                                                                                                                                                                                                                                                                                                                                                                                                                                                                                                                                                                             | Adjustable<br>Thermostat                                                                                                          |  |  |  |
| Smith                                                                                                                                                                                                                                                                                                                                                                                                                                                                                                                                                                                                                                                                                                                                                                                                                                                                                                                                                                                                                                                                                                                                                                                                                                                                                                                                                                                                                                                                                                                                                                                                                                                                                                                                                                                                                                                                                                                                                                                                                                                                                                                                                                                                                                                                                                                                                                                                                                                                                                                                                                                   | Warranty                                                                                                                          |  |  |  |
|                                                                                                                                                                                                                                                                                                                                                                                                                                                                                                                                                                                                                                                                                                                                                                                                                                                                                                                                                                                                                                                                                                                                                                                                                                                                                                                                                                                                                                                                                                                                                                                                                                                                                                                                                                                                                                                                                                                                                                                                                                                                                                                                                                                                                                                                                                                                                                                                                                                                                                                                                                                         | Inner Tank Extended Warranty* Comprehensive<br>on Heating Element                                                                 |  |  |  |
| HSE-SDS                                                                                                                                                                                                                                                                                                                                                                                                                                                                                                                                                                                                                                                                                                                                                                                                                                                                                                                                                                                                                                                                                                                                                                                                                                                                                                                                                                                                                                                                                                                                                                                                                                                                                                                                                                                                                                                                                                                                                                                                                                                                                                                                                                                                                                                                                                                                                                                                                                                                                                                                                                                 | 7 years 2+2 years 2 years                                                                                                         |  |  |  |
|                                                                                                                                                                                                                                                                                                                                                                                                                                                                                                                                                                                                                                                                                                                                                                                                                                                                                                                                                                                                                                                                                                                                                                                                                                                                                                                                                                                                                                                                                                                                                                                                                                                                                                                                                                                                                                                                                                                                                                                                                                                                                                                                                                                                                                                                                                                                                                                                                                                                                                                                                                                         | Blue Diamond®<br>glass-lining:<br>Protects inner tank<br>from corrosion                                                           |  |  |  |
|                                                                                                                                                                                                                                                                                                                                                                                                                                                                                                                                                                                                                                                                                                                                                                                                                                                                                                                                                                                                                                                                                                                                                                                                                                                                                                                                                                                                                                                                                                                                                                                                                                                                                                                                                                                                                                                                                                                                                                                                                                                                                                                                                                                                                                                                                                                                                                                                                                                                                                                                                                                         | Heating Element:<br>More efficient glass<br>coated heating element ColourMatch System:<br>Changeable colour<br>panels (8 options) |  |  |  |
|                                                                                                                                                                                                                                                                                                                                                                                                                                                                                                                                                                                                                                                                                                                                                                                                                                                                                                                                                                                                                                                                                                                                                                                                                                                                                                                                                                                                                                                                                                                                                                                                                                                                                                                                                                                                                                                                                                                                                                                                                                                                                                                                                                                                                                                                                                                                                                                                                                                                                                                                                                                         | Insulation:<br>Better insulation with<br>Advanced Injected PUF                                                                    |  |  |  |
| Pressure<br>8 bar<br>Capacity (L)<br>6/15/25<br>Power (W)<br>2000<br>HSE-SDS<br>6<br>HSE-SDS<br>15/25                                                                                                                                                                                                                                                                                                                                                                                                                                                                                                                                                                                                                                                                                                                                                                                                                                                                                                                                                                                                                                                                                                                                                                                                                                                                                                                                                                                                                                                                                                                                                                                                                                                                                                                                                                                                                                                                                                                                                                                                                                                                                                                                                                                                                                                                                                                                                                                                                                                                                   | Adjustable<br>Thermostat                                                                                                          |  |  |  |
|                                                                                                                                                                                                                                                                                                                                                                                                                                                                                                                                                                                                                                                                                                                                                                                                                                                                                                                                                                                                                                                                                                                                                                                                                                                                                                                                                                                                                                                                                                                                                                                                                                                                                                                                                                                                                                                                                                                                                                                                                                                                                                                                                                                                                                                                                                                                                                                                                                                                                                                                                                                         |                                                                                                                                   |  |  |  |
| C Smith                                                                                                                                                                                                                                                                                                                                                                                                                                                                                                                                                                                                                                                                                                                                                                                                                                                                                                                                                                                                                                                                                                                                                                                                                                                                                                                                                                                                                                                                                                                                                                                                                                                                                                                                                                                                                                                                                                                                                                                                                                                                                                                                                                                                                                                                                                                                                                                                                                                                                                                                                                                 | Warranty                                                                                                                          |  |  |  |
|                                                                                                                                                                                                                                                                                                                                                                                                                                                                                                                                                                                                                                                                                                                                                                                                                                                                                                                                                                                                                                                                                                                                                                                                                                                                                                                                                                                                                                                                                                                                                                                                                                                                                                                                                                                                                                                                                                                                                                                                                                                                                                                                                                                                                                                                                                                                                                                                                                                                                                                                                                                         | Inner Tank Extended Warranty* Comprehensive<br>on Heating Element                                                                 |  |  |  |
| HSE-SGS                                                                                                                                                                                                                                                                                                                                                                                                                                                                                                                                                                                                                                                                                                                                                                                                                                                                                                                                                                                                                                                                                                                                                                                                                                                                                                                                                                                                                                                                                                                                                                                                                                                                                                                                                                                                                                                                                                                                                                                                                                                                                                                                                                                                                                                                                                                                                                                                                                                                                                                                                                                 | 7 years 2+2 years 2 years                                                                                                         |  |  |  |
|                                                                                                                                                                                                                                                                                                                                                                                                                                                                                                                                                                                                                                                                                                                                                                                                                                                                                                                                                                                                                                                                                                                                                                                                                                                                                                                                                                                                                                                                                                                                                                                                                                                                                                                                                                                                                                                                                                                                                                                                                                                                                                                                                                                                                                                                                                                                                                                                                                                                                                                                                                                         | Blue Diamond®<br>glass-lining:<br>Protects inner tank<br>from corrosion                                                           |  |  |  |
|                                                                                                                                                                                                                                                                                                                                                                                                                                                                                                                                                                                                                                                                                                                                                                                                                                                                                                                                                                                                                                                                                                                                                                                                                                                                                                                                                                                                                                                                                                                                                                                                                                                                                                                                                                                                                                                                                                                                                                                                                                                                                                                                                                                                                                                                                                                                                                                                                                                                                                                                                                                         | Heating Element:<br>More efficient glass<br>coated heating element                                                                |  |  |  |
| $\left( \begin{array}{c} \bigcirc \\ Pressure \\ 8 \text{ bar} \end{array} \right) \left( \begin{array}{c} \bigcirc \\ Capacity (L) \\ 6/10/15/25 \end{array} \right) \left( \begin{array}{c} \bigcirc \\ Power (W) \\ 3000 \end{array} \right) \left( \begin{array}{c} 5 \\ HSE-SGS \\ 6/10/15/25 \end{array} \right) \left( \begin{array}{c} \bigcirc \\ Pressure \\ HSE-SGS \\ 6/10/15/25 \end{array} \right) \left( \begin{array}{c} \bigcirc \\ Pressure \\ HSE-SGS \\ 6/10/15/25 \end{array} \right) \left( \begin{array}{c} \bigcirc \\ Pressure \\ HSE-SGS \\ $ | Insulation:<br>Better insulation with<br>Advanced Injected PUF                                                                    |  |  |  |
| 8 bar 6/10/15/25 3000 6/10/15/25                                                                                                                                                                                                                                                                                                                                                                                                                                                                                                                                                                                                                                                                                                                                                                                                                                                                                                                                                                                                                                                                                                                                                                                                                                                                                                                                                                                                                                                                                                                                                                                                                                                                                                                                                                                                                                                                                                                                                                                                                                                                                                                                                                                                                                                                                                                                                                                                                                                                                                                                                        | Adjustable<br>Thermostat<br>ABS Plastic Body:<br>Has a tough rust-proof<br>exterior that provides<br>high impact resistance       |  |  |  |
|                                                                                                                                                                                                                                                                                                                                                                                                                                                                                                                                                                                                                                                                                                                                                                                                                                                                                                                                                                                                                                                                                                                                                                                                                                                                                                                                                                                                                                                                                                                                                                                                                                                                                                                                                                                                                                                                                                                                                                                                                                                                                                                                                                                                                                                                                                                                                                                                                                                                                                                                                                                         |                                                                                                                                   |  |  |  |