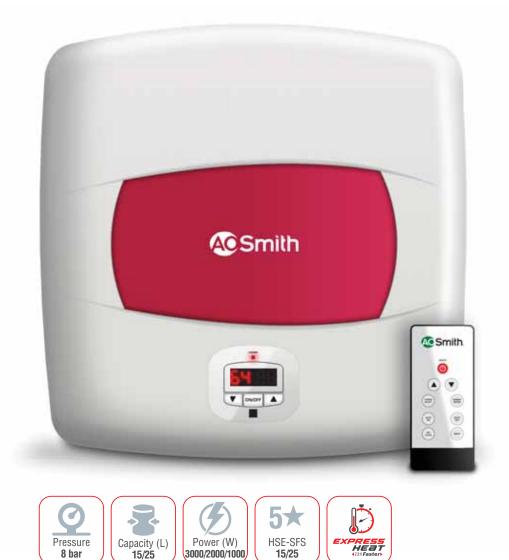

### INSTANT

\*Extended Warranty: Registration of Extended Warranty (1 year or 2 years) is valid if customer registers the product within 60 days of purchase. For more details log on to www.aosmithindia.com

### MECHANICAL \_\_\_\_\_

| C Smith                                                                                                                                                                                                                                                                                                                                                                                                                                                                                                                                                                                                                                                                                                                                                                                                                                                                                                                                                                                                                                                                                                                                                                                                                                                                                                                                                                                                                                                                                                                                                                                                                                                                                                                                                                                                                                                                                                                                                                                                                                                                                                                                                                                                                                                                                                                                                                                                                                                                                                                                                                                 | Warranty                                                                                                                          |  |  |  |
|-----------------------------------------------------------------------------------------------------------------------------------------------------------------------------------------------------------------------------------------------------------------------------------------------------------------------------------------------------------------------------------------------------------------------------------------------------------------------------------------------------------------------------------------------------------------------------------------------------------------------------------------------------------------------------------------------------------------------------------------------------------------------------------------------------------------------------------------------------------------------------------------------------------------------------------------------------------------------------------------------------------------------------------------------------------------------------------------------------------------------------------------------------------------------------------------------------------------------------------------------------------------------------------------------------------------------------------------------------------------------------------------------------------------------------------------------------------------------------------------------------------------------------------------------------------------------------------------------------------------------------------------------------------------------------------------------------------------------------------------------------------------------------------------------------------------------------------------------------------------------------------------------------------------------------------------------------------------------------------------------------------------------------------------------------------------------------------------------------------------------------------------------------------------------------------------------------------------------------------------------------------------------------------------------------------------------------------------------------------------------------------------------------------------------------------------------------------------------------------------------------------------------------------------------------------------------------------------|-----------------------------------------------------------------------------------------------------------------------------------|--|--|--|
|                                                                                                                                                                                                                                                                                                                                                                                                                                                                                                                                                                                                                                                                                                                                                                                                                                                                                                                                                                                                                                                                                                                                                                                                                                                                                                                                                                                                                                                                                                                                                                                                                                                                                                                                                                                                                                                                                                                                                                                                                                                                                                                                                                                                                                                                                                                                                                                                                                                                                                                                                                                         | Inner Tank Extended Warranty* Comprehensive<br>on Heating Element                                                                 |  |  |  |
| HSE-SBS                                                                                                                                                                                                                                                                                                                                                                                                                                                                                                                                                                                                                                                                                                                                                                                                                                                                                                                                                                                                                                                                                                                                                                                                                                                                                                                                                                                                                                                                                                                                                                                                                                                                                                                                                                                                                                                                                                                                                                                                                                                                                                                                                                                                                                                                                                                                                                                                                                                                                                                                                                                 | 7 years 2+2 years 2 years                                                                                                         |  |  |  |
|                                                                                                                                                                                                                                                                                                                                                                                                                                                                                                                                                                                                                                                                                                                                                                                                                                                                                                                                                                                                                                                                                                                                                                                                                                                                                                                                                                                                                                                                                                                                                                                                                                                                                                                                                                                                                                                                                                                                                                                                                                                                                                                                                                                                                                                                                                                                                                                                                                                                                                                                                                                         | Blue Diamond®<br>glass-lining:<br>Protects inner tank<br>from corrosion                                                           |  |  |  |
|                                                                                                                                                                                                                                                                                                                                                                                                                                                                                                                                                                                                                                                                                                                                                                                                                                                                                                                                                                                                                                                                                                                                                                                                                                                                                                                                                                                                                                                                                                                                                                                                                                                                                                                                                                                                                                                                                                                                                                                                                                                                                                                                                                                                                                                                                                                                                                                                                                                                                                                                                                                         | Heating Element:<br>More efficient glass<br>coated heating element ColourMatch System:<br>Changeable colour<br>panels (8 options) |  |  |  |
|                                                                                                                                                                                                                                                                                                                                                                                                                                                                                                                                                                                                                                                                                                                                                                                                                                                                                                                                                                                                                                                                                                                                                                                                                                                                                                                                                                                                                                                                                                                                                                                                                                                                                                                                                                                                                                                                                                                                                                                                                                                                                                                                                                                                                                                                                                                                                                                                                                                                                                                                                                                         | Insulation:<br>Better insulation with<br>Advanced Injected PUF<br>Better insulation with<br>Advanced Injected PUF                 |  |  |  |
| Pressure<br>8 bar<br>10<br>Power (W)<br>10<br>HSE-SBS<br>10                                                                                                                                                                                                                                                                                                                                                                                                                                                                                                                                                                                                                                                                                                                                                                                                                                                                                                                                                                                                                                                                                                                                                                                                                                                                                                                                                                                                                                                                                                                                                                                                                                                                                                                                                                                                                                                                                                                                                                                                                                                                                                                                                                                                                                                                                                                                                                                                                                                                                                                             | Adjustable<br>Thermostat                                                                                                          |  |  |  |
| Smith                                                                                                                                                                                                                                                                                                                                                                                                                                                                                                                                                                                                                                                                                                                                                                                                                                                                                                                                                                                                                                                                                                                                                                                                                                                                                                                                                                                                                                                                                                                                                                                                                                                                                                                                                                                                                                                                                                                                                                                                                                                                                                                                                                                                                                                                                                                                                                                                                                                                                                                                                                                   | Warranty                                                                                                                          |  |  |  |
|                                                                                                                                                                                                                                                                                                                                                                                                                                                                                                                                                                                                                                                                                                                                                                                                                                                                                                                                                                                                                                                                                                                                                                                                                                                                                                                                                                                                                                                                                                                                                                                                                                                                                                                                                                                                                                                                                                                                                                                                                                                                                                                                                                                                                                                                                                                                                                                                                                                                                                                                                                                         | Inner Tank Extended Warranty* Comprehensive<br>on Heating Element                                                                 |  |  |  |
| HSE-SDS                                                                                                                                                                                                                                                                                                                                                                                                                                                                                                                                                                                                                                                                                                                                                                                                                                                                                                                                                                                                                                                                                                                                                                                                                                                                                                                                                                                                                                                                                                                                                                                                                                                                                                                                                                                                                                                                                                                                                                                                                                                                                                                                                                                                                                                                                                                                                                                                                                                                                                                                                                                 | 7 years 2+2 years 2 years                                                                                                         |  |  |  |
|                                                                                                                                                                                                                                                                                                                                                                                                                                                                                                                                                                                                                                                                                                                                                                                                                                                                                                                                                                                                                                                                                                                                                                                                                                                                                                                                                                                                                                                                                                                                                                                                                                                                                                                                                                                                                                                                                                                                                                                                                                                                                                                                                                                                                                                                                                                                                                                                                                                                                                                                                                                         | Blue Diamond®<br>glass-lining:<br>Protects inner tank<br>from corrosion                                                           |  |  |  |
|                                                                                                                                                                                                                                                                                                                                                                                                                                                                                                                                                                                                                                                                                                                                                                                                                                                                                                                                                                                                                                                                                                                                                                                                                                                                                                                                                                                                                                                                                                                                                                                                                                                                                                                                                                                                                                                                                                                                                                                                                                                                                                                                                                                                                                                                                                                                                                                                                                                                                                                                                                                         | Heating Element:<br>More efficient glass<br>coated heating element ColourMatch System:<br>Changeable colour<br>panels (8 options) |  |  |  |
|                                                                                                                                                                                                                                                                                                                                                                                                                                                                                                                                                                                                                                                                                                                                                                                                                                                                                                                                                                                                                                                                                                                                                                                                                                                                                                                                                                                                                                                                                                                                                                                                                                                                                                                                                                                                                                                                                                                                                                                                                                                                                                                                                                                                                                                                                                                                                                                                                                                                                                                                                                                         | Insulation:<br>Better insulation with<br>Advanced Injected PUF                                                                    |  |  |  |
| Pressure<br>8 bar<br>Capacity (L)<br>6/15/25<br>Power (W)<br>2000<br>HSE-SDS<br>6<br>HSE-SDS<br>15/25                                                                                                                                                                                                                                                                                                                                                                                                                                                                                                                                                                                                                                                                                                                                                                                                                                                                                                                                                                                                                                                                                                                                                                                                                                                                                                                                                                                                                                                                                                                                                                                                                                                                                                                                                                                                                                                                                                                                                                                                                                                                                                                                                                                                                                                                                                                                                                                                                                                                                   | Adjustable<br>Thermostat                                                                                                          |  |  |  |
|                                                                                                                                                                                                                                                                                                                                                                                                                                                                                                                                                                                                                                                                                                                                                                                                                                                                                                                                                                                                                                                                                                                                                                                                                                                                                                                                                                                                                                                                                                                                                                                                                                                                                                                                                                                                                                                                                                                                                                                                                                                                                                                                                                                                                                                                                                                                                                                                                                                                                                                                                                                         |                                                                                                                                   |  |  |  |
| C Smith                                                                                                                                                                                                                                                                                                                                                                                                                                                                                                                                                                                                                                                                                                                                                                                                                                                                                                                                                                                                                                                                                                                                                                                                                                                                                                                                                                                                                                                                                                                                                                                                                                                                                                                                                                                                                                                                                                                                                                                                                                                                                                                                                                                                                                                                                                                                                                                                                                                                                                                                                                                 | Warranty                                                                                                                          |  |  |  |
|                                                                                                                                                                                                                                                                                                                                                                                                                                                                                                                                                                                                                                                                                                                                                                                                                                                                                                                                                                                                                                                                                                                                                                                                                                                                                                                                                                                                                                                                                                                                                                                                                                                                                                                                                                                                                                                                                                                                                                                                                                                                                                                                                                                                                                                                                                                                                                                                                                                                                                                                                                                         | Inner Tank Extended Warranty* Comprehensive<br>on Heating Element                                                                 |  |  |  |
| HSE-SGS                                                                                                                                                                                                                                                                                                                                                                                                                                                                                                                                                                                                                                                                                                                                                                                                                                                                                                                                                                                                                                                                                                                                                                                                                                                                                                                                                                                                                                                                                                                                                                                                                                                                                                                                                                                                                                                                                                                                                                                                                                                                                                                                                                                                                                                                                                                                                                                                                                                                                                                                                                                 | 7 years 2+2 years 2 years                                                                                                         |  |  |  |
|                                                                                                                                                                                                                                                                                                                                                                                                                                                                                                                                                                                                                                                                                                                                                                                                                                                                                                                                                                                                                                                                                                                                                                                                                                                                                                                                                                                                                                                                                                                                                                                                                                                                                                                                                                                                                                                                                                                                                                                                                                                                                                                                                                                                                                                                                                                                                                                                                                                                                                                                                                                         | Blue Diamond®<br>glass-lining:<br>Protects inner tank<br>from corrosion                                                           |  |  |  |
|                                                                                                                                                                                                                                                                                                                                                                                                                                                                                                                                                                                                                                                                                                                                                                                                                                                                                                                                                                                                                                                                                                                                                                                                                                                                                                                                                                                                                                                                                                                                                                                                                                                                                                                                                                                                                                                                                                                                                                                                                                                                                                                                                                                                                                                                                                                                                                                                                                                                                                                                                                                         | Heating Element:<br>More efficient glass<br>coated heating element                                                                |  |  |  |
| $\left( \begin{array}{c} \bigcirc \\ Pressure \\ 8 \text{ bar} \end{array} \right) \left( \begin{array}{c} \bigcirc \\ Capacity (L) \\ 6/10/15/25 \end{array} \right) \left( \begin{array}{c} \bigcirc \\ Power (W) \\ 3000 \end{array} \right) \left( \begin{array}{c} 5 \\ HSE-SGS \\ 6/10/15/25 \end{array} \right) \left( \begin{array}{c} \bigcirc \\ Pressure \\ HSE-SGS \\ 6/10/15/25 \end{array} \right) \left( \begin{array}{c} \bigcirc \\ Pressure \\ HSE-SGS \\ 6/10/15/25 \end{array} \right) \left( \begin{array}{c} \bigcirc \\ Pressure \\ HSE-SGS \\ $ | Insulation:<br>Better insulation with<br>Advanced Injected PUF                                                                    |  |  |  |
| 8 bar 6/10/15/25 3000 6/10/15/25                                                                                                                                                                                                                                                                                                                                                                                                                                                                                                                                                                                                                                                                                                                                                                                                                                                                                                                                                                                                                                                                                                                                                                                                                                                                                                                                                                                                                                                                                                                                                                                                                                                                                                                                                                                                                                                                                                                                                                                                                                                                                                                                                                                                                                                                                                                                                                                                                                                                                                                                                        | Adjustable<br>Thermostat<br>ABS Plastic Body:<br>Has a tough rust-proof<br>exterior that provides<br>high impact resistance       |  |  |  |
|                                                                                                                                                                                                                                                                                                                                                                                                                                                                                                                                                                                                                                                                                                                                                                                                                                                                                                                                                                                                                                                                                                                                                                                                                                                                                                                                                                                                                                                                                                                                                                                                                                                                                                                                                                                                                                                                                                                                                                                                                                                                                                                                                                                                                                                                                                                                                                                                                                                                                                                                                                                         |                                                                                                                                   |  |  |  |