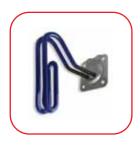

#### **Glass coated fold-back heating element**

Fits the shape of the tank, ensuring that heat reaches the middle and bottom of the tank and gives maximum hot water output