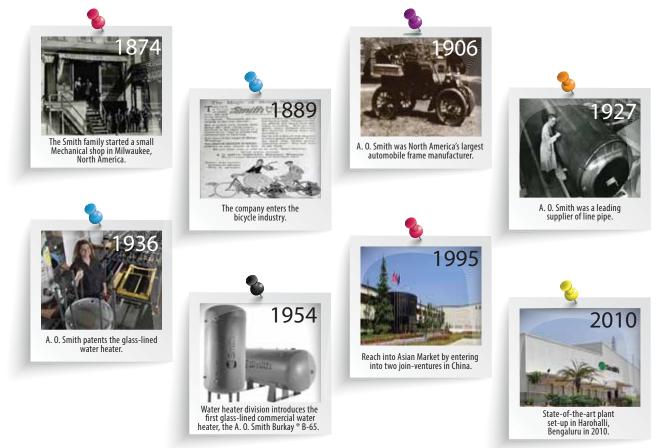

### Fit it & Forget it

Frigid winters, kitchen area, loft installation, hard water. A. O. Smith electrical water heaters have been handling one challenge after another. Since the company's inception in 1874 in Milwaukee, US, avant-garde technology and energy saving solutions have been a key feature.

### A LEGACY OF INTEGRITY AND INNOVATION

A. O. Smith Corporation, a name that has become synonymous with trust and excellence, has its roots in one man's dreams, Charles Jeremiah Smith. Headquartered in Milwaukee, Wisconsin, USA, A. O. Smith has become the global leader in the manufacturing and marketing of residential and commercial water heating and water treatment equipment.

The 142-year long legacy of innovative technology and energy-efficient solutions has resulted in an array of state-of-the-art products that have made their mark the world over.

#### Growing in Leaps and Bounds

As a premium brand, A. O. Smith manufactures high-tech, energy-efficient water heaters and is known for its quick after-sales service.

In 2006, A. O. Smith became the first U.S. company to enter the residential water heater market in India. With a 76,000 sq. ft. manufacturing plant in the KIADB Industrial Area, Harohalli, Bengaluru in 2010, A. O. Smith added another 150,000 sq. ft. space in 2013.

### THE BLUE DIAMOND<sup>®</sup> STORY

A. O. Smith is credited with the invention of the glass-lined water heater tanks in 1936. After this, the next breakthrough was the **Blue Diamond**<sup>®</sup> technology in 2004. In this technology, a specially formulated glass frit is bonded to the steel through a complex process that is carried out at over 800° C.