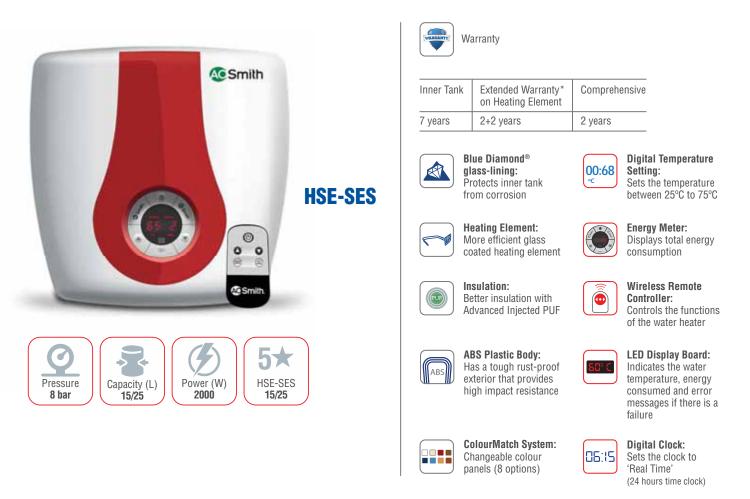

### MECHANICAL \_\_\_\_\_

| C Smith                                                                                                                                                                                                                                                                                                                                                                                                                                                                                                                                                                                                                                                                                                                                                                                                                                                                                                                                                                                                                                                                                                                                                                                                                                                                                                                                                                                                                                                                                                                                                                                                                                                                                                                                                                                                                                                                                                                                                                                                                                                                                                                                                                                                                                                                                                                                                                                                                                                                                                                                                                                 | Warranty                                                                                                                          |  |  |  |
|-----------------------------------------------------------------------------------------------------------------------------------------------------------------------------------------------------------------------------------------------------------------------------------------------------------------------------------------------------------------------------------------------------------------------------------------------------------------------------------------------------------------------------------------------------------------------------------------------------------------------------------------------------------------------------------------------------------------------------------------------------------------------------------------------------------------------------------------------------------------------------------------------------------------------------------------------------------------------------------------------------------------------------------------------------------------------------------------------------------------------------------------------------------------------------------------------------------------------------------------------------------------------------------------------------------------------------------------------------------------------------------------------------------------------------------------------------------------------------------------------------------------------------------------------------------------------------------------------------------------------------------------------------------------------------------------------------------------------------------------------------------------------------------------------------------------------------------------------------------------------------------------------------------------------------------------------------------------------------------------------------------------------------------------------------------------------------------------------------------------------------------------------------------------------------------------------------------------------------------------------------------------------------------------------------------------------------------------------------------------------------------------------------------------------------------------------------------------------------------------------------------------------------------------------------------------------------------------|-----------------------------------------------------------------------------------------------------------------------------------|--|--|--|
|                                                                                                                                                                                                                                                                                                                                                                                                                                                                                                                                                                                                                                                                                                                                                                                                                                                                                                                                                                                                                                                                                                                                                                                                                                                                                                                                                                                                                                                                                                                                                                                                                                                                                                                                                                                                                                                                                                                                                                                                                                                                                                                                                                                                                                                                                                                                                                                                                                                                                                                                                                                         | Inner Tank Extended Warranty* Comprehensive<br>on Heating Element                                                                 |  |  |  |
| HSE-SBS                                                                                                                                                                                                                                                                                                                                                                                                                                                                                                                                                                                                                                                                                                                                                                                                                                                                                                                                                                                                                                                                                                                                                                                                                                                                                                                                                                                                                                                                                                                                                                                                                                                                                                                                                                                                                                                                                                                                                                                                                                                                                                                                                                                                                                                                                                                                                                                                                                                                                                                                                                                 | 7 years 2+2 years 2 years                                                                                                         |  |  |  |
|                                                                                                                                                                                                                                                                                                                                                                                                                                                                                                                                                                                                                                                                                                                                                                                                                                                                                                                                                                                                                                                                                                                                                                                                                                                                                                                                                                                                                                                                                                                                                                                                                                                                                                                                                                                                                                                                                                                                                                                                                                                                                                                                                                                                                                                                                                                                                                                                                                                                                                                                                                                         | Blue Diamond®<br>glass-lining:<br>Protects inner tank<br>from corrosion                                                           |  |  |  |
|                                                                                                                                                                                                                                                                                                                                                                                                                                                                                                                                                                                                                                                                                                                                                                                                                                                                                                                                                                                                                                                                                                                                                                                                                                                                                                                                                                                                                                                                                                                                                                                                                                                                                                                                                                                                                                                                                                                                                                                                                                                                                                                                                                                                                                                                                                                                                                                                                                                                                                                                                                                         | Heating Element:<br>More efficient glass<br>coated heating element ColourMatch System:<br>Changeable colour<br>panels (8 options) |  |  |  |
|                                                                                                                                                                                                                                                                                                                                                                                                                                                                                                                                                                                                                                                                                                                                                                                                                                                                                                                                                                                                                                                                                                                                                                                                                                                                                                                                                                                                                                                                                                                                                                                                                                                                                                                                                                                                                                                                                                                                                                                                                                                                                                                                                                                                                                                                                                                                                                                                                                                                                                                                                                                         | Insulation:<br>Better insulation with<br>Advanced Injected PUF<br>Better insulation with<br>Advanced Injected PUF                 |  |  |  |
| Pressure<br>8 bar<br>10<br>Power (W)<br>10<br>HSE-SBS<br>10                                                                                                                                                                                                                                                                                                                                                                                                                                                                                                                                                                                                                                                                                                                                                                                                                                                                                                                                                                                                                                                                                                                                                                                                                                                                                                                                                                                                                                                                                                                                                                                                                                                                                                                                                                                                                                                                                                                                                                                                                                                                                                                                                                                                                                                                                                                                                                                                                                                                                                                             | Adjustable<br>Thermostat                                                                                                          |  |  |  |
| Smith                                                                                                                                                                                                                                                                                                                                                                                                                                                                                                                                                                                                                                                                                                                                                                                                                                                                                                                                                                                                                                                                                                                                                                                                                                                                                                                                                                                                                                                                                                                                                                                                                                                                                                                                                                                                                                                                                                                                                                                                                                                                                                                                                                                                                                                                                                                                                                                                                                                                                                                                                                                   | Warranty                                                                                                                          |  |  |  |
|                                                                                                                                                                                                                                                                                                                                                                                                                                                                                                                                                                                                                                                                                                                                                                                                                                                                                                                                                                                                                                                                                                                                                                                                                                                                                                                                                                                                                                                                                                                                                                                                                                                                                                                                                                                                                                                                                                                                                                                                                                                                                                                                                                                                                                                                                                                                                                                                                                                                                                                                                                                         | Inner Tank Extended Warranty* Comprehensive<br>on Heating Element                                                                 |  |  |  |
| HSE-SDS                                                                                                                                                                                                                                                                                                                                                                                                                                                                                                                                                                                                                                                                                                                                                                                                                                                                                                                                                                                                                                                                                                                                                                                                                                                                                                                                                                                                                                                                                                                                                                                                                                                                                                                                                                                                                                                                                                                                                                                                                                                                                                                                                                                                                                                                                                                                                                                                                                                                                                                                                                                 | 7 years 2+2 years 2 years                                                                                                         |  |  |  |
|                                                                                                                                                                                                                                                                                                                                                                                                                                                                                                                                                                                                                                                                                                                                                                                                                                                                                                                                                                                                                                                                                                                                                                                                                                                                                                                                                                                                                                                                                                                                                                                                                                                                                                                                                                                                                                                                                                                                                                                                                                                                                                                                                                                                                                                                                                                                                                                                                                                                                                                                                                                         | Blue Diamond®<br>glass-lining:<br>Protects inner tank<br>from corrosion                                                           |  |  |  |
|                                                                                                                                                                                                                                                                                                                                                                                                                                                                                                                                                                                                                                                                                                                                                                                                                                                                                                                                                                                                                                                                                                                                                                                                                                                                                                                                                                                                                                                                                                                                                                                                                                                                                                                                                                                                                                                                                                                                                                                                                                                                                                                                                                                                                                                                                                                                                                                                                                                                                                                                                                                         | Heating Element:<br>More efficient glass<br>coated heating element ColourMatch System:<br>Changeable colour<br>panels (8 options) |  |  |  |
|                                                                                                                                                                                                                                                                                                                                                                                                                                                                                                                                                                                                                                                                                                                                                                                                                                                                                                                                                                                                                                                                                                                                                                                                                                                                                                                                                                                                                                                                                                                                                                                                                                                                                                                                                                                                                                                                                                                                                                                                                                                                                                                                                                                                                                                                                                                                                                                                                                                                                                                                                                                         | Insulation:<br>Better insulation with<br>Advanced Injected PUF                                                                    |  |  |  |
| Pressure<br>8 bar<br>Capacity (L)<br>6/15/25<br>Power (W)<br>2000<br>HSE-SDS<br>6<br>HSE-SDS<br>15/25                                                                                                                                                                                                                                                                                                                                                                                                                                                                                                                                                                                                                                                                                                                                                                                                                                                                                                                                                                                                                                                                                                                                                                                                                                                                                                                                                                                                                                                                                                                                                                                                                                                                                                                                                                                                                                                                                                                                                                                                                                                                                                                                                                                                                                                                                                                                                                                                                                                                                   | Adjustable<br>Thermostat                                                                                                          |  |  |  |
|                                                                                                                                                                                                                                                                                                                                                                                                                                                                                                                                                                                                                                                                                                                                                                                                                                                                                                                                                                                                                                                                                                                                                                                                                                                                                                                                                                                                                                                                                                                                                                                                                                                                                                                                                                                                                                                                                                                                                                                                                                                                                                                                                                                                                                                                                                                                                                                                                                                                                                                                                                                         |                                                                                                                                   |  |  |  |
| C Smith                                                                                                                                                                                                                                                                                                                                                                                                                                                                                                                                                                                                                                                                                                                                                                                                                                                                                                                                                                                                                                                                                                                                                                                                                                                                                                                                                                                                                                                                                                                                                                                                                                                                                                                                                                                                                                                                                                                                                                                                                                                                                                                                                                                                                                                                                                                                                                                                                                                                                                                                                                                 | Warranty                                                                                                                          |  |  |  |
|                                                                                                                                                                                                                                                                                                                                                                                                                                                                                                                                                                                                                                                                                                                                                                                                                                                                                                                                                                                                                                                                                                                                                                                                                                                                                                                                                                                                                                                                                                                                                                                                                                                                                                                                                                                                                                                                                                                                                                                                                                                                                                                                                                                                                                                                                                                                                                                                                                                                                                                                                                                         | Inner Tank Extended Warranty* Comprehensive<br>on Heating Element                                                                 |  |  |  |
| HSE-SGS                                                                                                                                                                                                                                                                                                                                                                                                                                                                                                                                                                                                                                                                                                                                                                                                                                                                                                                                                                                                                                                                                                                                                                                                                                                                                                                                                                                                                                                                                                                                                                                                                                                                                                                                                                                                                                                                                                                                                                                                                                                                                                                                                                                                                                                                                                                                                                                                                                                                                                                                                                                 | 7 years 2+2 years 2 years                                                                                                         |  |  |  |
|                                                                                                                                                                                                                                                                                                                                                                                                                                                                                                                                                                                                                                                                                                                                                                                                                                                                                                                                                                                                                                                                                                                                                                                                                                                                                                                                                                                                                                                                                                                                                                                                                                                                                                                                                                                                                                                                                                                                                                                                                                                                                                                                                                                                                                                                                                                                                                                                                                                                                                                                                                                         | Blue Diamond®<br>glass-lining:<br>Protects inner tank<br>from corrosion                                                           |  |  |  |
|                                                                                                                                                                                                                                                                                                                                                                                                                                                                                                                                                                                                                                                                                                                                                                                                                                                                                                                                                                                                                                                                                                                                                                                                                                                                                                                                                                                                                                                                                                                                                                                                                                                                                                                                                                                                                                                                                                                                                                                                                                                                                                                                                                                                                                                                                                                                                                                                                                                                                                                                                                                         | Heating Element:<br>More efficient glass<br>coated heating element                                                                |  |  |  |
| $\left( \begin{array}{c} \bigcirc \\ Pressure \\ 8 \text{ bar} \end{array} \right) \left( \begin{array}{c} \bigcirc \\ Capacity (L) \\ 6/10/15/25 \end{array} \right) \left( \begin{array}{c} \bigcirc \\ Power (W) \\ 3000 \end{array} \right) \left( \begin{array}{c} 5 \\ HSE-SGS \\ 6/10/15/25 \end{array} \right) \left( \begin{array}{c} \bigcirc \\ Pressure \\ HSE-SGS \\ 6/10/15/25 \end{array} \right) \left( \begin{array}{c} \bigcirc \\ Pressure \\ HSE-SGS \\ 6/10/15/25 \end{array} \right) \left( \begin{array}{c} \bigcirc \\ Pressure \\ HSE-SGS \\ $ | Insulation:<br>Better insulation with<br>Advanced Injected PUF                                                                    |  |  |  |
| 8 bar 6/10/15/25 3000 6/10/15/25                                                                                                                                                                                                                                                                                                                                                                                                                                                                                                                                                                                                                                                                                                                                                                                                                                                                                                                                                                                                                                                                                                                                                                                                                                                                                                                                                                                                                                                                                                                                                                                                                                                                                                                                                                                                                                                                                                                                                                                                                                                                                                                                                                                                                                                                                                                                                                                                                                                                                                                                                        | Adjustable<br>Thermostat<br>ABS Plastic Body:<br>Has a tough rust-proof<br>exterior that provides<br>high impact resistance       |  |  |  |
|                                                                                                                                                                                                                                                                                                                                                                                                                                                                                                                                                                                                                                                                                                                                                                                                                                                                                                                                                                                                                                                                                                                                                                                                                                                                                                                                                                                                                                                                                                                                                                                                                                                                                                                                                                                                                                                                                                                                                                                                                                                                                                                                                                                                                                                                                                                                                                                                                                                                                                                                                                                         |                                                                                                                                   |  |  |  |

\*Extended Warranty: Registration of Extended Warranty (1 year or 2 years) is valid if customer registers the product within 60 days of purchase. For more details log on to www.aosmithindia.com