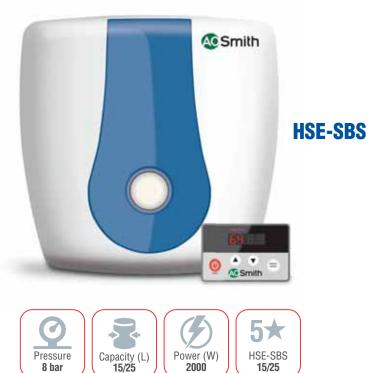

### MECHANICAL \_\_\_\_\_

| C Smith                                                                                                                                                                                                                                                                                                                                                                                                                                                                                                                                                                                                                                                                                                                                                                                                                                                                                                                                                                                                                                                                                                                                                                                                                                                                                                                                                                                                                                                                                                                                                                                                                                                                                                                                                                                                                                                                                                                                                                                                                                                                                                                                                                                                                                                                                                                                                                                                                                                                                                                                                                                 | Warranty                                                                                                                          |  |  |  |
|-----------------------------------------------------------------------------------------------------------------------------------------------------------------------------------------------------------------------------------------------------------------------------------------------------------------------------------------------------------------------------------------------------------------------------------------------------------------------------------------------------------------------------------------------------------------------------------------------------------------------------------------------------------------------------------------------------------------------------------------------------------------------------------------------------------------------------------------------------------------------------------------------------------------------------------------------------------------------------------------------------------------------------------------------------------------------------------------------------------------------------------------------------------------------------------------------------------------------------------------------------------------------------------------------------------------------------------------------------------------------------------------------------------------------------------------------------------------------------------------------------------------------------------------------------------------------------------------------------------------------------------------------------------------------------------------------------------------------------------------------------------------------------------------------------------------------------------------------------------------------------------------------------------------------------------------------------------------------------------------------------------------------------------------------------------------------------------------------------------------------------------------------------------------------------------------------------------------------------------------------------------------------------------------------------------------------------------------------------------------------------------------------------------------------------------------------------------------------------------------------------------------------------------------------------------------------------------------|-----------------------------------------------------------------------------------------------------------------------------------|--|--|--|
|                                                                                                                                                                                                                                                                                                                                                                                                                                                                                                                                                                                                                                                                                                                                                                                                                                                                                                                                                                                                                                                                                                                                                                                                                                                                                                                                                                                                                                                                                                                                                                                                                                                                                                                                                                                                                                                                                                                                                                                                                                                                                                                                                                                                                                                                                                                                                                                                                                                                                                                                                                                         | Inner Tank Extended Warranty* Comprehensive<br>on Heating Element                                                                 |  |  |  |
| HSE-SBS                                                                                                                                                                                                                                                                                                                                                                                                                                                                                                                                                                                                                                                                                                                                                                                                                                                                                                                                                                                                                                                                                                                                                                                                                                                                                                                                                                                                                                                                                                                                                                                                                                                                                                                                                                                                                                                                                                                                                                                                                                                                                                                                                                                                                                                                                                                                                                                                                                                                                                                                                                                 | 7 years 2+2 years 2 years                                                                                                         |  |  |  |
|                                                                                                                                                                                                                                                                                                                                                                                                                                                                                                                                                                                                                                                                                                                                                                                                                                                                                                                                                                                                                                                                                                                                                                                                                                                                                                                                                                                                                                                                                                                                                                                                                                                                                                                                                                                                                                                                                                                                                                                                                                                                                                                                                                                                                                                                                                                                                                                                                                                                                                                                                                                         | Blue Diamond®<br>glass-lining:<br>Protects inner tank<br>from corrosion                                                           |  |  |  |
|                                                                                                                                                                                                                                                                                                                                                                                                                                                                                                                                                                                                                                                                                                                                                                                                                                                                                                                                                                                                                                                                                                                                                                                                                                                                                                                                                                                                                                                                                                                                                                                                                                                                                                                                                                                                                                                                                                                                                                                                                                                                                                                                                                                                                                                                                                                                                                                                                                                                                                                                                                                         | Heating Element:<br>More efficient glass<br>coated heating element ColourMatch System:<br>Changeable colour<br>panels (8 options) |  |  |  |
|                                                                                                                                                                                                                                                                                                                                                                                                                                                                                                                                                                                                                                                                                                                                                                                                                                                                                                                                                                                                                                                                                                                                                                                                                                                                                                                                                                                                                                                                                                                                                                                                                                                                                                                                                                                                                                                                                                                                                                                                                                                                                                                                                                                                                                                                                                                                                                                                                                                                                                                                                                                         | Insulation:<br>Better insulation with<br>Advanced Injected PUF<br>Better insulation with<br>Advanced Injected PUF                 |  |  |  |
| Pressure<br>8 bar<br>10<br>Power (W)<br>10<br>HSE-SBS<br>10                                                                                                                                                                                                                                                                                                                                                                                                                                                                                                                                                                                                                                                                                                                                                                                                                                                                                                                                                                                                                                                                                                                                                                                                                                                                                                                                                                                                                                                                                                                                                                                                                                                                                                                                                                                                                                                                                                                                                                                                                                                                                                                                                                                                                                                                                                                                                                                                                                                                                                                             | Adjustable<br>Thermostat                                                                                                          |  |  |  |
| Smith                                                                                                                                                                                                                                                                                                                                                                                                                                                                                                                                                                                                                                                                                                                                                                                                                                                                                                                                                                                                                                                                                                                                                                                                                                                                                                                                                                                                                                                                                                                                                                                                                                                                                                                                                                                                                                                                                                                                                                                                                                                                                                                                                                                                                                                                                                                                                                                                                                                                                                                                                                                   | Warranty                                                                                                                          |  |  |  |
|                                                                                                                                                                                                                                                                                                                                                                                                                                                                                                                                                                                                                                                                                                                                                                                                                                                                                                                                                                                                                                                                                                                                                                                                                                                                                                                                                                                                                                                                                                                                                                                                                                                                                                                                                                                                                                                                                                                                                                                                                                                                                                                                                                                                                                                                                                                                                                                                                                                                                                                                                                                         | Inner Tank Extended Warranty* Comprehensive<br>on Heating Element                                                                 |  |  |  |
| HSE-SDS                                                                                                                                                                                                                                                                                                                                                                                                                                                                                                                                                                                                                                                                                                                                                                                                                                                                                                                                                                                                                                                                                                                                                                                                                                                                                                                                                                                                                                                                                                                                                                                                                                                                                                                                                                                                                                                                                                                                                                                                                                                                                                                                                                                                                                                                                                                                                                                                                                                                                                                                                                                 | 7 years 2+2 years 2 years                                                                                                         |  |  |  |
|                                                                                                                                                                                                                                                                                                                                                                                                                                                                                                                                                                                                                                                                                                                                                                                                                                                                                                                                                                                                                                                                                                                                                                                                                                                                                                                                                                                                                                                                                                                                                                                                                                                                                                                                                                                                                                                                                                                                                                                                                                                                                                                                                                                                                                                                                                                                                                                                                                                                                                                                                                                         | Blue Diamond®<br>glass-lining:<br>Protects inner tank<br>from corrosion                                                           |  |  |  |
|                                                                                                                                                                                                                                                                                                                                                                                                                                                                                                                                                                                                                                                                                                                                                                                                                                                                                                                                                                                                                                                                                                                                                                                                                                                                                                                                                                                                                                                                                                                                                                                                                                                                                                                                                                                                                                                                                                                                                                                                                                                                                                                                                                                                                                                                                                                                                                                                                                                                                                                                                                                         | Heating Element:<br>More efficient glass<br>coated heating element ColourMatch System:<br>Changeable colour<br>panels (8 options) |  |  |  |
|                                                                                                                                                                                                                                                                                                                                                                                                                                                                                                                                                                                                                                                                                                                                                                                                                                                                                                                                                                                                                                                                                                                                                                                                                                                                                                                                                                                                                                                                                                                                                                                                                                                                                                                                                                                                                                                                                                                                                                                                                                                                                                                                                                                                                                                                                                                                                                                                                                                                                                                                                                                         | Insulation:<br>Better insulation with<br>Advanced Injected PUF                                                                    |  |  |  |
| Pressure<br>8 bar<br>Capacity (L)<br>6/15/25<br>Power (W)<br>2000<br>HSE-SDS<br>6<br>HSE-SDS<br>15/25                                                                                                                                                                                                                                                                                                                                                                                                                                                                                                                                                                                                                                                                                                                                                                                                                                                                                                                                                                                                                                                                                                                                                                                                                                                                                                                                                                                                                                                                                                                                                                                                                                                                                                                                                                                                                                                                                                                                                                                                                                                                                                                                                                                                                                                                                                                                                                                                                                                                                   | Adjustable<br>Thermostat                                                                                                          |  |  |  |
|                                                                                                                                                                                                                                                                                                                                                                                                                                                                                                                                                                                                                                                                                                                                                                                                                                                                                                                                                                                                                                                                                                                                                                                                                                                                                                                                                                                                                                                                                                                                                                                                                                                                                                                                                                                                                                                                                                                                                                                                                                                                                                                                                                                                                                                                                                                                                                                                                                                                                                                                                                                         |                                                                                                                                   |  |  |  |
| C Smith                                                                                                                                                                                                                                                                                                                                                                                                                                                                                                                                                                                                                                                                                                                                                                                                                                                                                                                                                                                                                                                                                                                                                                                                                                                                                                                                                                                                                                                                                                                                                                                                                                                                                                                                                                                                                                                                                                                                                                                                                                                                                                                                                                                                                                                                                                                                                                                                                                                                                                                                                                                 | Warranty                                                                                                                          |  |  |  |
|                                                                                                                                                                                                                                                                                                                                                                                                                                                                                                                                                                                                                                                                                                                                                                                                                                                                                                                                                                                                                                                                                                                                                                                                                                                                                                                                                                                                                                                                                                                                                                                                                                                                                                                                                                                                                                                                                                                                                                                                                                                                                                                                                                                                                                                                                                                                                                                                                                                                                                                                                                                         | Inner Tank Extended Warranty* Comprehensive<br>on Heating Element                                                                 |  |  |  |
| HSE-SGS                                                                                                                                                                                                                                                                                                                                                                                                                                                                                                                                                                                                                                                                                                                                                                                                                                                                                                                                                                                                                                                                                                                                                                                                                                                                                                                                                                                                                                                                                                                                                                                                                                                                                                                                                                                                                                                                                                                                                                                                                                                                                                                                                                                                                                                                                                                                                                                                                                                                                                                                                                                 | 7 years 2+2 years 2 years                                                                                                         |  |  |  |
|                                                                                                                                                                                                                                                                                                                                                                                                                                                                                                                                                                                                                                                                                                                                                                                                                                                                                                                                                                                                                                                                                                                                                                                                                                                                                                                                                                                                                                                                                                                                                                                                                                                                                                                                                                                                                                                                                                                                                                                                                                                                                                                                                                                                                                                                                                                                                                                                                                                                                                                                                                                         | Blue Diamond®<br>glass-lining:<br>Protects inner tank<br>from corrosion                                                           |  |  |  |
|                                                                                                                                                                                                                                                                                                                                                                                                                                                                                                                                                                                                                                                                                                                                                                                                                                                                                                                                                                                                                                                                                                                                                                                                                                                                                                                                                                                                                                                                                                                                                                                                                                                                                                                                                                                                                                                                                                                                                                                                                                                                                                                                                                                                                                                                                                                                                                                                                                                                                                                                                                                         | Heating Element:<br>More efficient glass<br>coated heating element                                                                |  |  |  |
| $\left( \begin{array}{c} \bigcirc \\ Pressure \\ 8 \text{ bar} \end{array} \right) \left( \begin{array}{c} \bigcirc \\ Capacity (L) \\ 6/10/15/25 \end{array} \right) \left( \begin{array}{c} \bigcirc \\ Power (W) \\ 3000 \end{array} \right) \left( \begin{array}{c} 5 \\ HSE-SGS \\ 6/10/15/25 \end{array} \right) \left( \begin{array}{c} \bigcirc \\ Pressure \\ HSE-SGS \\ 6/10/15/25 \end{array} \right) \left( \begin{array}{c} \bigcirc \\ Pressure \\ HSE-SGS \\ 6/10/15/25 \end{array} \right) \left( \begin{array}{c} \bigcirc \\ Pressure \\ HSE-SGS \\ $ | Insulation:<br>Better insulation with<br>Advanced Injected PUF                                                                    |  |  |  |
| 8 bar 6/10/15/25 3000 6/10/15/25                                                                                                                                                                                                                                                                                                                                                                                                                                                                                                                                                                                                                                                                                                                                                                                                                                                                                                                                                                                                                                                                                                                                                                                                                                                                                                                                                                                                                                                                                                                                                                                                                                                                                                                                                                                                                                                                                                                                                                                                                                                                                                                                                                                                                                                                                                                                                                                                                                                                                                                                                        | Adjustable<br>Thermostat<br>ABS Plastic Body:<br>Has a tough rust-proof<br>exterior that provides<br>high impact resistance       |  |  |  |
|                                                                                                                                                                                                                                                                                                                                                                                                                                                                                                                                                                                                                                                                                                                                                                                                                                                                                                                                                                                                                                                                                                                                                                                                                                                                                                                                                                                                                                                                                                                                                                                                                                                                                                                                                                                                                                                                                                                                                                                                                                                                                                                                                                                                                                                                                                                                                                                                                                                                                                                                                                                         |                                                                                                                                   |  |  |  |