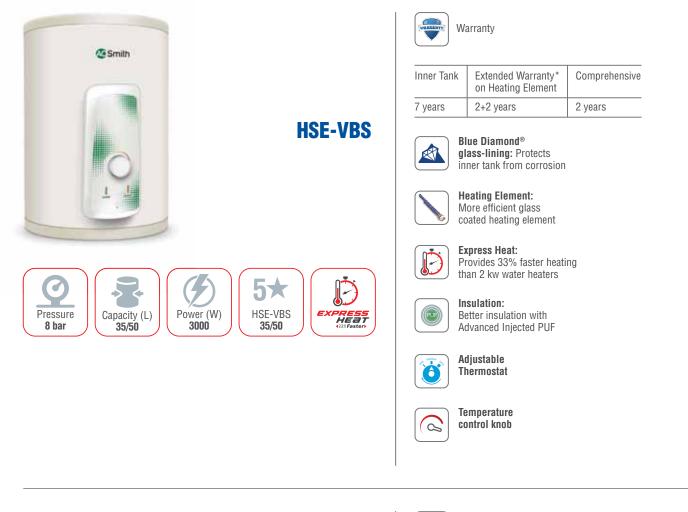

### SETTING BENCHMARKS

A. O. Smith is the undisputed World's No.1 water heater today, right from its classic invention, the Blue Diamond<sup>®</sup> glass-lining technology to its industry best 7-year warranty and Power of 1 service. Further, it has been certified with ISO 9001-2008 in recognition of its premium Quality Management System.

\*Extended Warranty: Registration of Extended Warranty (1 year or 2 years) is valid if customer registers the product within 60 days of purchase. For more details log on to www.aosmithindia.com

### Stronger heavy gauge alloy steel tanks

23% stronger than standard stainless steel or copper tanks; with Blue Diamond<sup>®</sup> glass-lining technology which provides twice the corrosion resistance compared to industry standards and increases the life-span of the tank

#### **Long Lasting Heating Element**

Made of incoloy that does not accumulate calciferous deposits like copper elements. Further coated with a Blue glass formulation that eliminates scale deposition and extends life of the heating element

### Energy-efficient PUF Injection Technology

The advanced PUF injection ensures uniform and high density foam distribution. Zero gaps between tanks and insulation makes inner container stronger and avoids heat loss

#### Thermostat

Helps set the hot water temperature and makes the heating element non-operational after the set temperature is reached

**Wire Harness and Power Cord** Stringent safety standards like UL 1015 for wires, IS 694 for cables and IS 1293 for plug