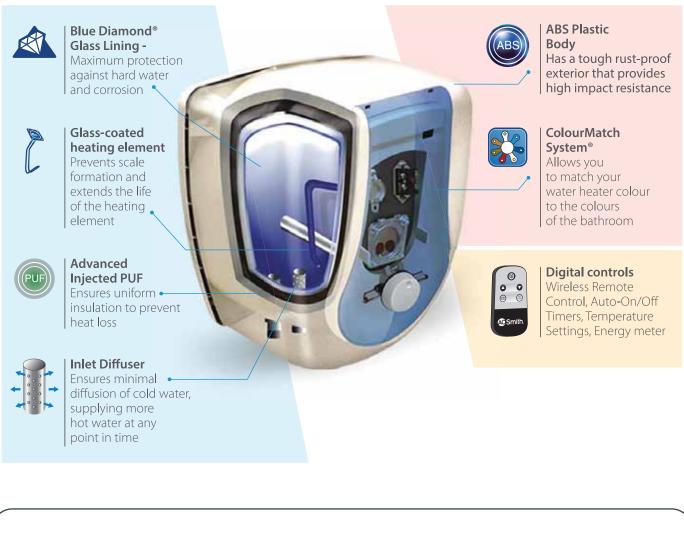

### THE BLUE DIAMOND<sup>®</sup> STORY

A. O. Smith is credited with the invention of the glass-lined water heater tanks in 1936. After this, the next breakthrough was the **Blue Diamond**<sup>®</sup> technology in 2004. In this technology, a specially formulated glass frit is bonded to the steel through a complex process that is carried out at over 800° C.

The Blue Diamond<sup>®</sup> glass-lining technology reduces scaling caused by minerals, corrosion due to hard water and leakage of heat into the atmosphere. It also enhances the strength and durability of the tank.

All A. O. Smith water heaters come with Blue Diamond<sup>®</sup> glass-lining technology, replacing the earlier stainless steel water heaters that were prone to rusting, corrosion and scaling due to the contact between hot water and steel.

#### **Long Lasting Heating Element**

Made of incoloy that does not accumulate calciferous deposits like copper elements. Further coated with a Blue glass formulation that eliminates scale deposition and extends life of the heating element

#### **Glass coated fold-back heating element**

Fits the shape of the tank, ensuring that heat reaches the middle and bottom of the tank and gives maximum hot water output

### Energy-efficient PUF Injection Technology

The advanced PUF injection ensures uniform and high density foam distribution. Zero gaps between tanks and insulation makes inner container stronger and avoids heat loss

#### **Efficient Inlet Diffuser**

Changes water flow direction from vertical to horizontal, breaks down incoming water jet into smaller water streams, ensures minimal diffusion of cold water, supplying more hot water at any point in time