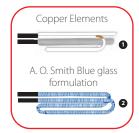

#### **Long Lasting Heating Element**

Made of incoloy that does not accumulate calciferous deposits like copper elements. Further coated with a Blue glass formulation that eliminates scale deposition and extends life of the heating element