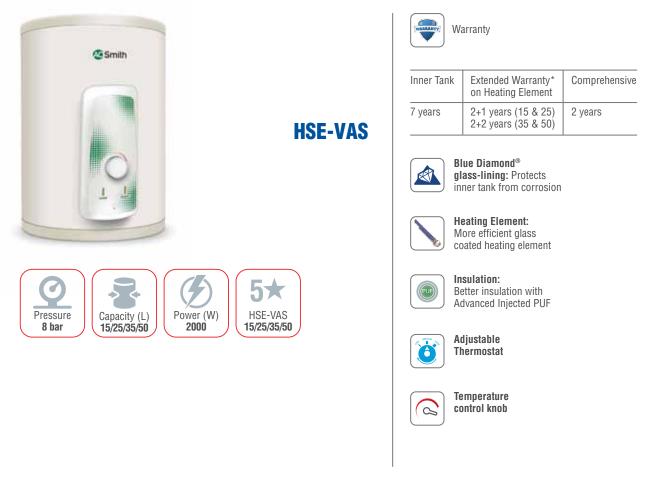

### SETTING BENCHMARKS

A. O. Smith is the undisputed World's No.1 water heater today, right from its classic invention, the Blue Diamond<sup>®</sup> glass-lining technology to its industry best 7-year warranty and Power of 1 service. Further, it has been certified with ISO 9001-2008 in recognition of its premium Quality Management System.

\*Extended Warranty: Registration of Extended Warranty (1 year or 2 years) is valid if customer registers the product within 60 days of purchase. For more details log on to www.aosmithindia.com

### Stronger heavy gauge alloy steel tanks

23% stronger than standard stainless steel or copper tanks; with Blue Diamond<sup>®</sup> glass-lining technology which provides twice the corrosion resistance compared to industry standards and increases the life-span of the tank

#### **Long Lasting Heating Element**

Made of incoloy that does not accumulate calciferous deposits like copper elements. Further coated with a Blue glass formulation that eliminates scale deposition and extends life of the heating element

### Energy-efficient PUF Injection Technology

The advanced PUF injection ensures uniform and high density foam distribution. Zero gaps between tanks and insulation makes inner container stronger and avoids heat loss

#### Thermostat

Helps set the hot water temperature and makes the heating element non-operational after the set temperature is reached

**Wire Harness and Power Cord** Stringent safety standards like UL 1015 for wires, IS 694 for cables and IS 1293 for plug