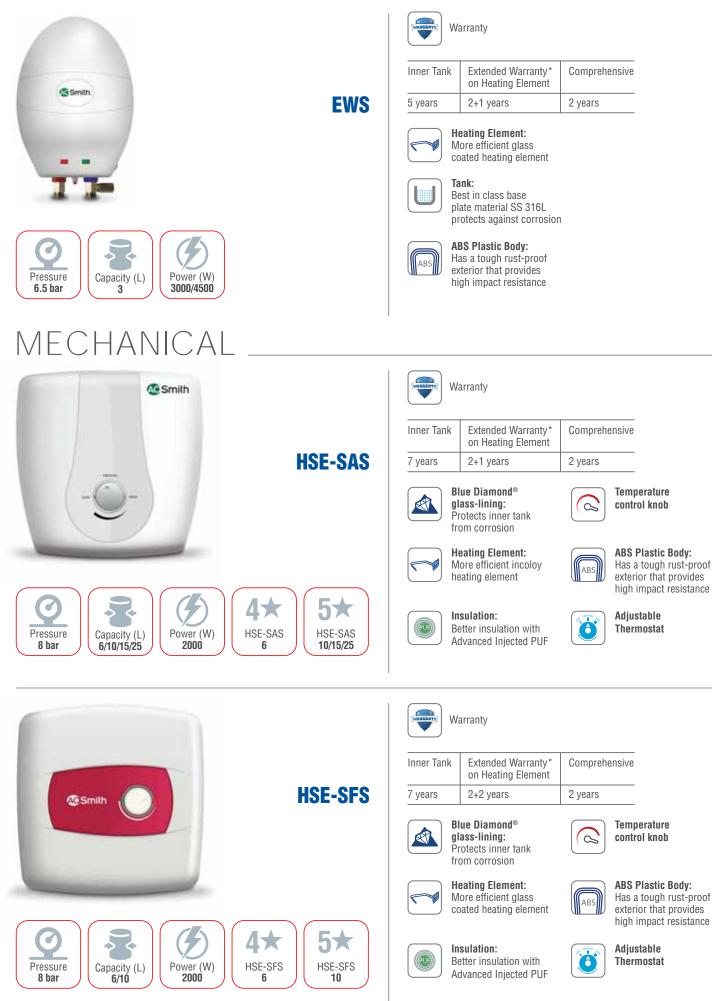

### MECHANICAL \_\_\_\_\_

| C Smith                                                                                                                                                                                                                                                                                                                                                                                                                                                                                                                                                                                                                                                                                                                                                                                                                                                                                                                                                                                                                                                                                                                                                                                                                                                                                                                                                                                                                                                                                                                                                                                                                                                                                                                                                                                                                                                                                                                                                                                                                                                                                                                                                                                                                                                                                                                                                                                                                                                                                                                                                                                 | Warranty                                                                                                                          |  |  |  |
|-----------------------------------------------------------------------------------------------------------------------------------------------------------------------------------------------------------------------------------------------------------------------------------------------------------------------------------------------------------------------------------------------------------------------------------------------------------------------------------------------------------------------------------------------------------------------------------------------------------------------------------------------------------------------------------------------------------------------------------------------------------------------------------------------------------------------------------------------------------------------------------------------------------------------------------------------------------------------------------------------------------------------------------------------------------------------------------------------------------------------------------------------------------------------------------------------------------------------------------------------------------------------------------------------------------------------------------------------------------------------------------------------------------------------------------------------------------------------------------------------------------------------------------------------------------------------------------------------------------------------------------------------------------------------------------------------------------------------------------------------------------------------------------------------------------------------------------------------------------------------------------------------------------------------------------------------------------------------------------------------------------------------------------------------------------------------------------------------------------------------------------------------------------------------------------------------------------------------------------------------------------------------------------------------------------------------------------------------------------------------------------------------------------------------------------------------------------------------------------------------------------------------------------------------------------------------------------------|-----------------------------------------------------------------------------------------------------------------------------------|--|--|--|
|                                                                                                                                                                                                                                                                                                                                                                                                                                                                                                                                                                                                                                                                                                                                                                                                                                                                                                                                                                                                                                                                                                                                                                                                                                                                                                                                                                                                                                                                                                                                                                                                                                                                                                                                                                                                                                                                                                                                                                                                                                                                                                                                                                                                                                                                                                                                                                                                                                                                                                                                                                                         | Inner Tank Extended Warranty* Comprehensive<br>on Heating Element                                                                 |  |  |  |
| HSE-SBS                                                                                                                                                                                                                                                                                                                                                                                                                                                                                                                                                                                                                                                                                                                                                                                                                                                                                                                                                                                                                                                                                                                                                                                                                                                                                                                                                                                                                                                                                                                                                                                                                                                                                                                                                                                                                                                                                                                                                                                                                                                                                                                                                                                                                                                                                                                                                                                                                                                                                                                                                                                 | 7 years 2+2 years 2 years                                                                                                         |  |  |  |
|                                                                                                                                                                                                                                                                                                                                                                                                                                                                                                                                                                                                                                                                                                                                                                                                                                                                                                                                                                                                                                                                                                                                                                                                                                                                                                                                                                                                                                                                                                                                                                                                                                                                                                                                                                                                                                                                                                                                                                                                                                                                                                                                                                                                                                                                                                                                                                                                                                                                                                                                                                                         | Blue Diamond®<br>glass-lining:<br>Protects inner tank<br>from corrosion                                                           |  |  |  |
|                                                                                                                                                                                                                                                                                                                                                                                                                                                                                                                                                                                                                                                                                                                                                                                                                                                                                                                                                                                                                                                                                                                                                                                                                                                                                                                                                                                                                                                                                                                                                                                                                                                                                                                                                                                                                                                                                                                                                                                                                                                                                                                                                                                                                                                                                                                                                                                                                                                                                                                                                                                         | Heating Element:<br>More efficient glass<br>coated heating element ColourMatch System:<br>Changeable colour<br>panels (8 options) |  |  |  |
|                                                                                                                                                                                                                                                                                                                                                                                                                                                                                                                                                                                                                                                                                                                                                                                                                                                                                                                                                                                                                                                                                                                                                                                                                                                                                                                                                                                                                                                                                                                                                                                                                                                                                                                                                                                                                                                                                                                                                                                                                                                                                                                                                                                                                                                                                                                                                                                                                                                                                                                                                                                         | Insulation:<br>Better insulation with<br>Advanced Injected PUF<br>Better insulation with<br>Advanced Injected PUF                 |  |  |  |
| Pressure<br>8 bar<br>10<br>Power (W)<br>10<br>HSE-SBS<br>10                                                                                                                                                                                                                                                                                                                                                                                                                                                                                                                                                                                                                                                                                                                                                                                                                                                                                                                                                                                                                                                                                                                                                                                                                                                                                                                                                                                                                                                                                                                                                                                                                                                                                                                                                                                                                                                                                                                                                                                                                                                                                                                                                                                                                                                                                                                                                                                                                                                                                                                             | Adjustable<br>Thermostat                                                                                                          |  |  |  |
| Smith                                                                                                                                                                                                                                                                                                                                                                                                                                                                                                                                                                                                                                                                                                                                                                                                                                                                                                                                                                                                                                                                                                                                                                                                                                                                                                                                                                                                                                                                                                                                                                                                                                                                                                                                                                                                                                                                                                                                                                                                                                                                                                                                                                                                                                                                                                                                                                                                                                                                                                                                                                                   | Warranty                                                                                                                          |  |  |  |
|                                                                                                                                                                                                                                                                                                                                                                                                                                                                                                                                                                                                                                                                                                                                                                                                                                                                                                                                                                                                                                                                                                                                                                                                                                                                                                                                                                                                                                                                                                                                                                                                                                                                                                                                                                                                                                                                                                                                                                                                                                                                                                                                                                                                                                                                                                                                                                                                                                                                                                                                                                                         | Inner Tank Extended Warranty* Comprehensive<br>on Heating Element                                                                 |  |  |  |
| HSE-SDS                                                                                                                                                                                                                                                                                                                                                                                                                                                                                                                                                                                                                                                                                                                                                                                                                                                                                                                                                                                                                                                                                                                                                                                                                                                                                                                                                                                                                                                                                                                                                                                                                                                                                                                                                                                                                                                                                                                                                                                                                                                                                                                                                                                                                                                                                                                                                                                                                                                                                                                                                                                 | 7 years 2+2 years 2 years                                                                                                         |  |  |  |
|                                                                                                                                                                                                                                                                                                                                                                                                                                                                                                                                                                                                                                                                                                                                                                                                                                                                                                                                                                                                                                                                                                                                                                                                                                                                                                                                                                                                                                                                                                                                                                                                                                                                                                                                                                                                                                                                                                                                                                                                                                                                                                                                                                                                                                                                                                                                                                                                                                                                                                                                                                                         | Blue Diamond®<br>glass-lining:<br>Protects inner tank<br>from corrosion                                                           |  |  |  |
|                                                                                                                                                                                                                                                                                                                                                                                                                                                                                                                                                                                                                                                                                                                                                                                                                                                                                                                                                                                                                                                                                                                                                                                                                                                                                                                                                                                                                                                                                                                                                                                                                                                                                                                                                                                                                                                                                                                                                                                                                                                                                                                                                                                                                                                                                                                                                                                                                                                                                                                                                                                         | Heating Element:<br>More efficient glass<br>coated heating element ColourMatch System:<br>Changeable colour<br>panels (8 options) |  |  |  |
|                                                                                                                                                                                                                                                                                                                                                                                                                                                                                                                                                                                                                                                                                                                                                                                                                                                                                                                                                                                                                                                                                                                                                                                                                                                                                                                                                                                                                                                                                                                                                                                                                                                                                                                                                                                                                                                                                                                                                                                                                                                                                                                                                                                                                                                                                                                                                                                                                                                                                                                                                                                         | Insulation:<br>Better insulation with<br>Advanced Injected PUF                                                                    |  |  |  |
| Pressure<br>8 bar<br>Capacity (L)<br>6/15/25<br>Power (W)<br>2000<br>HSE-SDS<br>6<br>HSE-SDS<br>15/25                                                                                                                                                                                                                                                                                                                                                                                                                                                                                                                                                                                                                                                                                                                                                                                                                                                                                                                                                                                                                                                                                                                                                                                                                                                                                                                                                                                                                                                                                                                                                                                                                                                                                                                                                                                                                                                                                                                                                                                                                                                                                                                                                                                                                                                                                                                                                                                                                                                                                   | Adjustable<br>Thermostat                                                                                                          |  |  |  |
|                                                                                                                                                                                                                                                                                                                                                                                                                                                                                                                                                                                                                                                                                                                                                                                                                                                                                                                                                                                                                                                                                                                                                                                                                                                                                                                                                                                                                                                                                                                                                                                                                                                                                                                                                                                                                                                                                                                                                                                                                                                                                                                                                                                                                                                                                                                                                                                                                                                                                                                                                                                         |                                                                                                                                   |  |  |  |
| C Smith                                                                                                                                                                                                                                                                                                                                                                                                                                                                                                                                                                                                                                                                                                                                                                                                                                                                                                                                                                                                                                                                                                                                                                                                                                                                                                                                                                                                                                                                                                                                                                                                                                                                                                                                                                                                                                                                                                                                                                                                                                                                                                                                                                                                                                                                                                                                                                                                                                                                                                                                                                                 | Warranty                                                                                                                          |  |  |  |
|                                                                                                                                                                                                                                                                                                                                                                                                                                                                                                                                                                                                                                                                                                                                                                                                                                                                                                                                                                                                                                                                                                                                                                                                                                                                                                                                                                                                                                                                                                                                                                                                                                                                                                                                                                                                                                                                                                                                                                                                                                                                                                                                                                                                                                                                                                                                                                                                                                                                                                                                                                                         | Inner Tank Extended Warranty* Comprehensive<br>on Heating Element                                                                 |  |  |  |
| HSE-SGS                                                                                                                                                                                                                                                                                                                                                                                                                                                                                                                                                                                                                                                                                                                                                                                                                                                                                                                                                                                                                                                                                                                                                                                                                                                                                                                                                                                                                                                                                                                                                                                                                                                                                                                                                                                                                                                                                                                                                                                                                                                                                                                                                                                                                                                                                                                                                                                                                                                                                                                                                                                 | 7 years 2+2 years 2 years                                                                                                         |  |  |  |
|                                                                                                                                                                                                                                                                                                                                                                                                                                                                                                                                                                                                                                                                                                                                                                                                                                                                                                                                                                                                                                                                                                                                                                                                                                                                                                                                                                                                                                                                                                                                                                                                                                                                                                                                                                                                                                                                                                                                                                                                                                                                                                                                                                                                                                                                                                                                                                                                                                                                                                                                                                                         | Blue Diamond®<br>glass-lining:<br>Protects inner tank<br>from corrosion                                                           |  |  |  |
|                                                                                                                                                                                                                                                                                                                                                                                                                                                                                                                                                                                                                                                                                                                                                                                                                                                                                                                                                                                                                                                                                                                                                                                                                                                                                                                                                                                                                                                                                                                                                                                                                                                                                                                                                                                                                                                                                                                                                                                                                                                                                                                                                                                                                                                                                                                                                                                                                                                                                                                                                                                         | Heating Element:<br>More efficient glass<br>coated heating element                                                                |  |  |  |
| $\left( \begin{array}{c} \bigcirc \\ Pressure \\ 8 \text{ bar} \end{array} \right) \left( \begin{array}{c} \bigcirc \\ Capacity (L) \\ 6/10/15/25 \end{array} \right) \left( \begin{array}{c} \bigcirc \\ Power (W) \\ 3000 \end{array} \right) \left( \begin{array}{c} 5 \\ HSE-SGS \\ 6/10/15/25 \end{array} \right) \left( \begin{array}{c} \bigcirc \\ Pressure \\ HSE-SGS \\ 6/10/15/25 \end{array} \right) \left( \begin{array}{c} \bigcirc \\ Pressure \\ HSE-SGS \\ 6/10/15/25 \end{array} \right) \left( \begin{array}{c} \bigcirc \\ Pressure \\ HSE-SGS \\ $ | Insulation:<br>Better insulation with<br>Advanced Injected PUF                                                                    |  |  |  |
| 8 bar 6/10/15/25 3000 6/10/15/25                                                                                                                                                                                                                                                                                                                                                                                                                                                                                                                                                                                                                                                                                                                                                                                                                                                                                                                                                                                                                                                                                                                                                                                                                                                                                                                                                                                                                                                                                                                                                                                                                                                                                                                                                                                                                                                                                                                                                                                                                                                                                                                                                                                                                                                                                                                                                                                                                                                                                                                                                        | Adjustable<br>Thermostat<br>ABS Plastic Body:<br>Has a tough rust-proof<br>exterior that provides<br>high impact resistance       |  |  |  |
|                                                                                                                                                                                                                                                                                                                                                                                                                                                                                                                                                                                                                                                                                                                                                                                                                                                                                                                                                                                                                                                                                                                                                                                                                                                                                                                                                                                                                                                                                                                                                                                                                                                                                                                                                                                                                                                                                                                                                                                                                                                                                                                                                                                                                                                                                                                                                                                                                                                                                                                                                                                         |                                                                                                                                   |  |  |  |

\*Extended Warranty: Registration of Extended Warranty (1 year or 2 years) is valid if customer registers the product within 60 days of purchase. For more details log on to www.aosmithindia.com