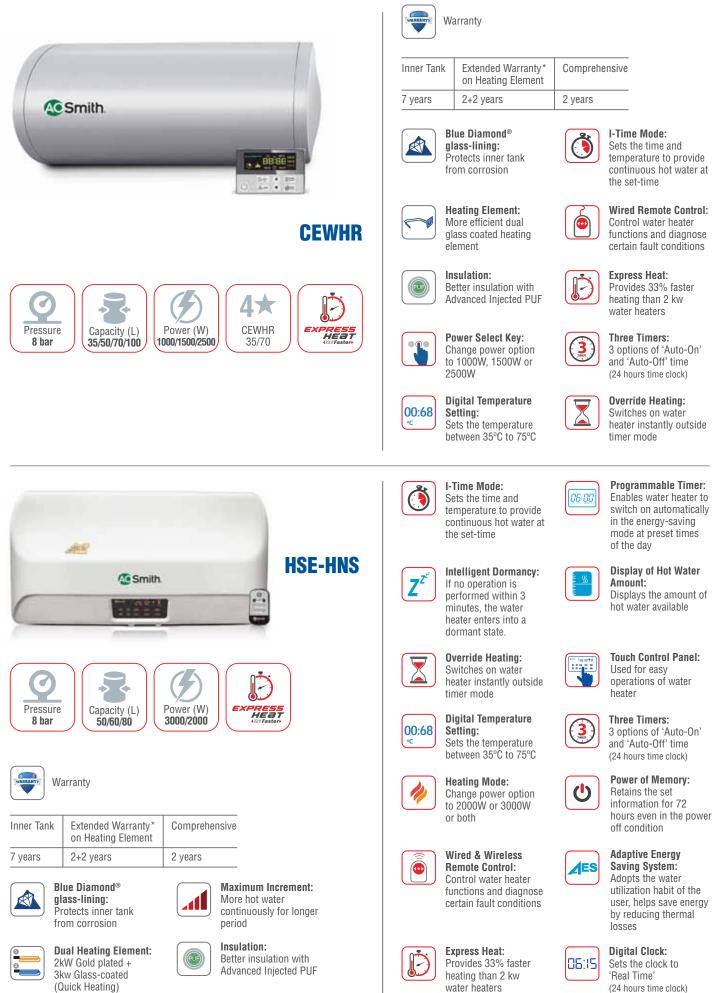

### SETTING BENCHMARKS

A. O. Smith is the undisputed World's No.1 water heater today, right from its classic invention, the Blue Diamond<sup>®</sup> glass-lining technology to its industry best 7-year warranty and Power of 1 service. Further, it has been certified with ISO 9001-2008 in recognition of its premium Quality Management System.

\*Extended Warranty: Registration of Extended Warranty (1 year or 2 years) is valid if customer registers the product within 60 days of purchase. For more details log on to www.aosmithindia.com

### THE BLUE DIAMOND<sup>®</sup> STORY

A. O. Smith is credited with the invention of the glass-lined water heater tanks in 1936. After this, the next breakthrough was the **Blue Diamond**<sup>®</sup> technology in 2004. In this technology, a specially formulated glass frit is bonded to the steel through a complex process that is carried out at over 800° C.

The Blue Diamond<sup>®</sup> glass-lining technology reduces scaling caused by minerals, corrosion due to hard water and leakage of heat into the atmosphere. It also enhances the strength and durability of the tank.

All A. O. Smith water heaters come with Blue Diamond<sup>®</sup> glass-lining technology, replacing the earlier stainless steel water heaters that were prone to rusting, corrosion and scaling due to the contact between hot water and steel.

This U.S. patented technology provides twice the corrosion resistance compared to industry standards and increases the life span of the tank.

### Stronger heavy gauge alloy steel tanks

23% stronger than standard stainless steel or copper tanks; with Blue Diamond<sup>®</sup> glass-lining technology which provides twice the corrosion resistance compared to industry standards and increases the life-span of the tank

#### **Long Lasting Heating Element**

Made of incoloy that does not accumulate calciferous deposits like copper elements. Further coated with a Blue glass formulation that eliminates scale deposition and extends life of the heating element

#### **Glass coated fold-back heating element**

Fits the shape of the tank, ensuring that heat reaches the middle and bottom of the tank and gives maximum hot water output

#### Long-lasting Anode Rod

A customised alloy that works in different Water Conditions, protects the tank and heating element from corrosion, has twice the lifespan compared to a regular magnesium anode

### Energy-efficient PUF Injection Technology

The advanced PUF injection ensures uniform and high density foam distribution. Zero gaps between tanks and insulation makes inner container stronger and avoids heat loss

#### **Efficient Inlet Diffuser**

Changes water flow direction from vertical to horizontal, breaks down incoming water jet into smaller water streams, ensures minimal diffusion of cold water, supplying more hot water at any point in time