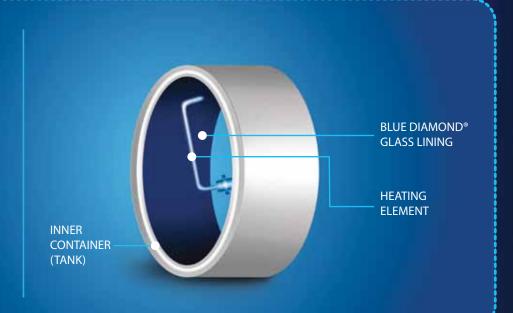

### THE BLUE DIAMOND<sup>®</sup> STORY

A. O. Smith is credited with the invention of the glass-lined water heater tanks in 1936. After this, the next breakthrough was the **Blue Diamond**<sup>®</sup> technology in 2004. In this technology, a specially formulated glass frit is bonded to the steel through a complex process that is carried out at over 800° C.

The Blue Diamond<sup>®</sup> glass-lining technology reduces scaling caused by minerals, corrosion due to hard water and leakage of heat into the atmosphere. It also enhances the strength and durability of the tank.

All A. O. Smith water heaters come with Blue Diamond<sup>®</sup> glass-lining technology, replacing the earlier stainless steel water heaters that were prone to rusting, corrosion and scaling due to the contact between hot water and steel.

This U.S. patented technology provides twice the corrosion resistance compared to industry standards and increases the life span of the tank.