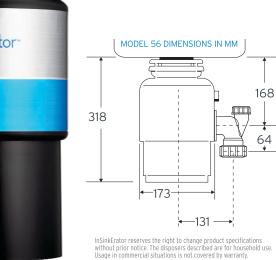

1956

MODEL 56 FOOD WASTE DISPOSER

This mid-range model is perfect for regular use in smaller households.

1 STAGE STAINLESS

GRINDING SYSTEM

QUICKLOCK™ SINK MOUNT FOR EASY INSTALLATION

3 YEAR WARRANTY

MADE IN THE USA

BASIC SOUND

REDUCTION

TECHNOLOGY

STAGE STAINLESS

GRINDING SYSTEM

STAINLESS STEEL

GRIND CHAMBER

980ML CAPACITY