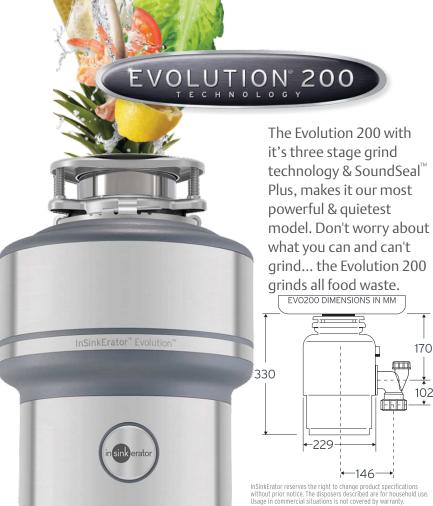

AINLESS

GRINDING SYSTEM





QUICKLOCK™ SINK MOUNT FOR EASY INSTALLATION



3 YEAR WARRANTY



MADE IN THE USA



BASIC SOUND

REDUCTION

TECHNOLOGY

STAGE STAINLESS

GRINDING SYSTEM

STAINLESS STEEL

GRIND CHAMBER

980ML CAPACITY

**BUILT-IN AIR SWITCH** 

(33MM HOLE FOR BUTTON)

MODEL 66 **FOOD WASTE DISPOSER** 

This top model in our standard range, offering high performance, continuous feed operation and able to handle a wide variety of food waste.





0.75HP DURA-DRIVE™ **HEAVY DUTY** INDUCTION MOTOR



SINK MOUNT FOR EASY INSTALLATION



4 YEAR WARRANTY













MULTIGRIND PLUS™ QUICKLOCK™ 2 STAGE STAINLESS SINK MOUNT **GRINDING SYSTEM WITH** FOR EASY INSTALLATION AUTO REVERSE ACTION



STAINLESS STEEL GRINDING CHAMBER 1005ML LARGE CAPACITY



MADE IN THE USA

5 YEAR WARRANTY







0.75HP DURA-DRIVE™ **HEAVY DUTY** INDUCTION MOTOR

(33MM HOLE FOR BUTTON)



MULTIGRIND PLUS™ 3 STAGE STAINLESS **GRINDING SYSTEM WITH** AUTO REVERSE ACTION

MICRO PROCESSOR

FOR POWER TO BOOST

GRINDING CAPABILITY



SINK MOUNT FOR EASY INSTALLATION

BUILT-IN AIR SWITCH









MADE IN THE USA