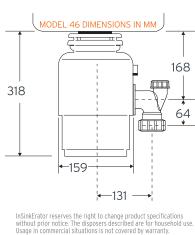

# **MODEL 46** FOOD WASTE DISPOSER

The entry level InSinkErator model, suitable for lighter use in smaller households.

**BASIC SOUND** REDUCTION **TECHNOLOGY** 

980ML CAPACITY

FOR EASY INSTALLATION

MADE IN THE USA