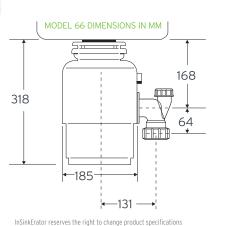

**BUILT-IN AIR SWITCH** 

(33MM HOLE FOR BUTTON)

MODEL 66 **FOOD WASTE DISPOSER** 

This top model in our standard range, offering high performance, continuous feed operation and able to handle a wide variety of food waste.

0.75HP DURA-DRIVE™ **HEAVY DUTY** INDUCTION MOTOR

SINK MOUNT FOR EASY INSTALLATION

4 YEAR WARRANTY

MULTIGRIND PLUS™ QUICKLOCK™ 2 STAGE STAINLESS SINK MOUNT **GRINDING SYSTEM WITH** FOR EASY INSTALLATION AUTO REVERSE ACTION