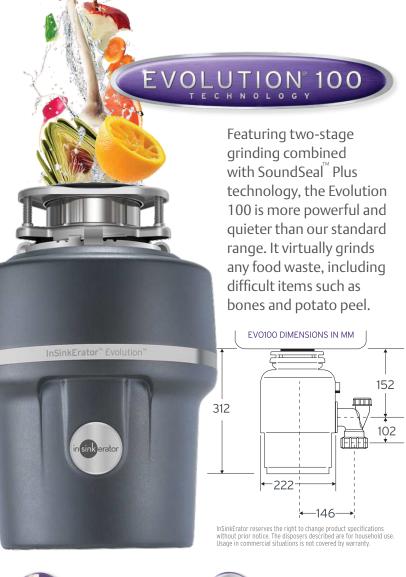

\*

(33MM HOLE FOR BUTTON)

0.55HP DURA-DRIVE™

INDUCTION MOTOR

2 YEAR WARRANTY

AVAILABLE

HEAVY DUTY



1956

MODEL 56 FOOD WASTE DISPOSER

This mid-range model is perfect for regular use in smaller households.





1 STAGE STAINLESS

GRINDING SYSTEM





QUICKLOCK™ SINK MOUNT FOR EASY INSTALLATION



3 YEAR WARRANTY



MADE IN THE USA



BASIC SOUND

REDUCTION

TECHNOLOGY

STAGE STAINLESS

GRINDING SYSTEM

STAINLESS STEEL

GRIND CHAMBER

980ML CAPACITY

**BUILT-IN AIR SWITCH** 

(33MM HOLE FOR BUTTON)

MODEL 66 **FOOD WASTE DISPOSER** 

This top model in our standard range, offering high performance, continuous feed operation and able to handle a wide variety of food waste.





0.75HP DURA-DRIVE™ **HEAVY DUTY** INDUCTION MOTOR



SINK MOUNT FOR EASY INSTALLATION



4 YEAR WARRANTY













MULTIGRIND PLUS™ QUICKLOCK™ 2 STAGE STAINLESS SINK MOUNT **GRINDING SYSTEM WITH** FOR EASY INSTALLATION AUTO REVERSE ACTION



STAINLESS STEEL GRINDING CHAMBER 1005ML LARGE CAPACITY



MADE IN THE USA

5 YEAR WARRANTY







0.75HP DURA-DRIVE™ **HEAVY DUTY** INDUCTION MOTOR

(33MM HOLE FOR BUTTON)



MULTIGRIND PLUS™ 3 STAGE STAINLESS **GRINDING SYSTEM WITH** AUTO REVERSE ACTION

MICRO PROCESSOR

FOR POWER TO BOOST

GRINDING CAPABILITY



SINK MOUNT FOR EASY INSTALLATION

BUILT-IN AIR SWITCH









MADE IN THE USA