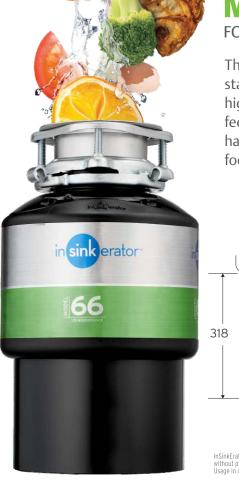

**BUILT-IN AIR SWITCH** 

(33MM HOLE FOR BUTTON)

MODEL 66 **FOOD WASTE DISPOSER** 

This top model in our standard range, offering high performance, continuous feed operation and able to handle a wide variety of food waste.

0.75HP DURA-DRIVE™ **HEAVY DUTY** INDUCTION MOTOR

SINK MOUNT FOR EASY INSTALLATION

4 YEAR WARRANTY

MULTIGRIND PLUS™ QUICKLOCK™ 2 STAGE STAINLESS SINK MOUNT **GRINDING SYSTEM WITH** FOR EASY INSTALLATION AUTO REVERSE ACTION