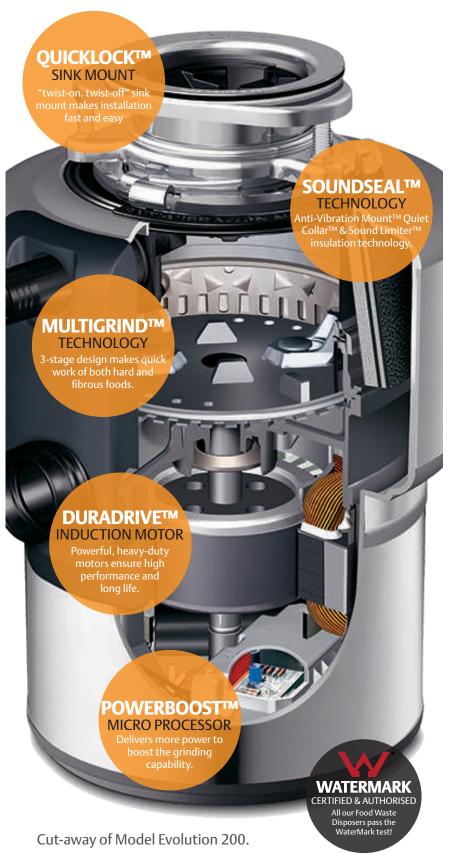

## **ADVANCED TECHNOLOGY**

0.75HP DURA-DRIVE™ **HEAVY DUTY** INDUCTION MOTOR

SINK MOUNT FOR EASY INSTALLATION

4 YEAR WARRANTY

MULTIGRIND PLUS™ QUICKLOCK™ 2 STAGE STAINLESS SINK MOUNT **GRINDING SYSTEM WITH** FOR EASY INSTALLATION AUTO REVERSE ACTION

STAINLESS STEEL GRINDING CHAMBER 1005ML LARGE CAPACITY

MADE IN THE USA

5 YEAR WARRANTY

0.75HP DURA-DRIVE™ **HEAVY DUTY** INDUCTION MOTOR

(33MM HOLE FOR BUTTON)

MULTIGRIND PLUS™ 3 STAGE STAINLESS **GRINDING SYSTEM WITH** AUTO REVERSE ACTION

MICRO PROCESSOR

FOR POWER TO BOOST

GRINDING CAPABILITY

SINK MOUNT FOR EASY INSTALLATION

BUILT-IN AIR SWITCH

MADE IN THE USA