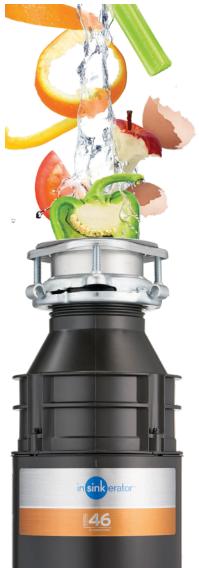

# **MODEL 46** FOOD WASTE DISPOSER

The entry level InSinkErator model, suitable for lighter use in smaller households.

**BASIC SOUND** REDUCTION **TECHNOLOGY** 

980ML CAPACITY

FOR EASY INSTALLATION

MADE IN THE USA