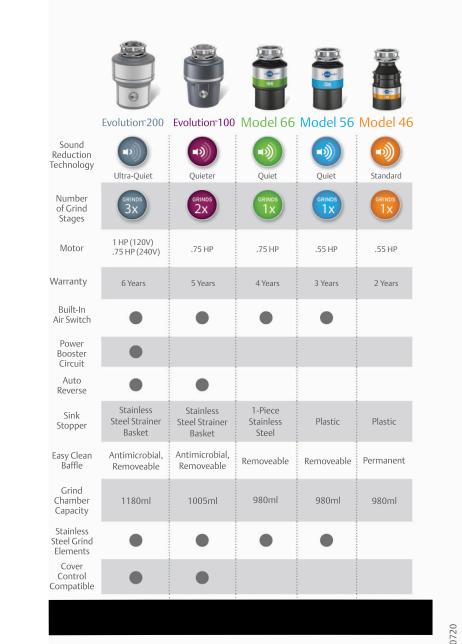

# HOW TO SELECT MY FOOD WASTE DISPOSER?

The World's Best Selling Food Waste Disposers!

# **MODEL 46** FOOD WASTE DISPOSER

The entry level InSinkErator model, suitable for lighter use in smaller households.

**BASIC SOUND** REDUCTION **TECHNOLOGY** 

980ML CAPACITY

FOR EASY INSTALLATION

MADE IN THE USA

1956

MODEL 56 FOOD WASTE DISPOSER

This mid-range model is perfect for regular use in smaller households.

1 STAGE STAINLESS

GRINDING SYSTEM

QUICKLOCK™ SINK MOUNT FOR EASY INSTALLATION

3 YEAR WARRANTY

MADE IN THE USA

**BUILT-IN AIR SWITCH** 

(33MM HOLE FOR BUTTON)

MODEL 66 **FOOD WASTE DISPOSER** 

This top model in our standard range, offering high performance, continuous feed operation and able to handle a wide variety of food waste.

0.75HP DURA-DRIVE™ **HEAVY DUTY** INDUCTION MOTOR

SINK MOUNT FOR EASY INSTALLATION

4 YEAR WARRANTY

MULTIGRIND PLUS™ QUICKLOCK™ 2 STAGE STAINLESS SINK MOUNT **GRINDING SYSTEM WITH** FOR EASY INSTALLATION AUTO REVERSE ACTION

STAINLESS STEEL GRINDING CHAMBER 1005ML LARGE CAPACITY

MADE IN THE USA

5 YEAR WARRANTY

0.75HP DURA-DRIVE™ **HEAVY DUTY** INDUCTION MOTOR

(33MM HOLE FOR BUTTON)

MULTIGRIND PLUS™ 3 STAGE STAINLESS **GRINDING SYSTEM WITH** AUTO REVERSE ACTION

MICRO PROCESSOR

FOR POWER TO BOOST

GRINDING CAPABILITY

SINK MOUNT FOR EASY INSTALLATION

BUILT-IN AIR SWITCH

MADE IN THE USA