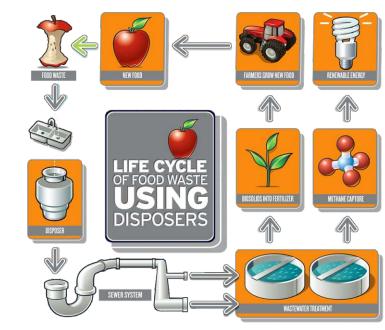

## **ENVIRONMENTAL BENEFITS**

Each year in India tonnes of food waste is trucke to landfills. Once there, it quickly decomposes and produces methane, an environmentally harmful greenhouse gas at least 21 times more potent than CO2. Our food waste disposers provide a convenient and environmentally friendly alternative to transporting leftovers to landfills. Plus, capable wastewater treatment plants can even recycle food scraps into energy and fertilizer.

Description of wastewater treatment plant with anaerobic digestion, co-gereration and beneficial reuse of bio-solids.